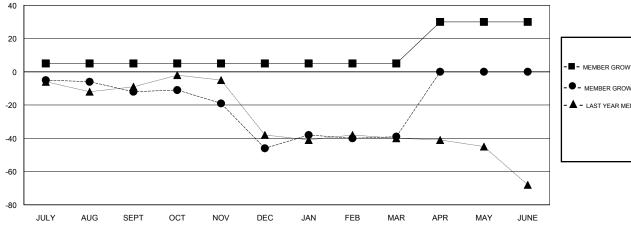

### GOALS AND ACTUAL MEMBERS CUMULATIVE

| _                                                       |  |
|---------------------------------------------------------|--|
| - ■ - MEMBER GROWTH NET GOAL - ● - MEMBER GROWTH ACTUAL |  |
| - ▲ - LAST YEAR MEMBERSHIP ACTUAL                       |  |
|                                                         |  |
|                                                         |  |
|                                                         |  |
|                                                         |  |